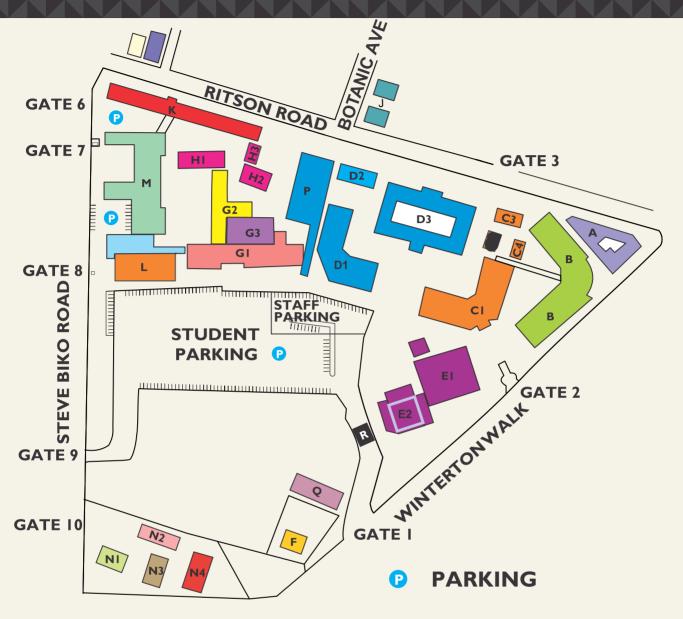

## RITSON CAMPUS

- A: Emergency Medical Care + Rescue.
- B: Information Technology Block.
- CI: Accounting Block.
- C3: Centre for Hearing Impaired Students.
- DI: Hotel School + Restaurants and teaching labs
- D2: Hotel School Offices.
- D3: Hotel School lecture rooms & computer labs Faculty of Accounting & Informatics
- Executive Dean's Office.
- Faculty Office.
- EI: Exam Venue.
- E2: Canteen.
- F: **EMCR** Training Facility.
- GI: Dental Sciences. Community Health Studies. Anatomy Laboratories.

- Faculty of Health Sciences.
- Executive Dean's Office.
- Faculty Office.
- Chiropractic + Somatology.
- Physiology Laboratories
- HI: Radiography.

Basic Medical Sciences.

- H2: Radiography.
- Co-Operative Education. |: Convocation.
- K: Faculty of Health Sciences.
- Clinics.
- Homoeopathy Offices.
- Mansfield Hall. L:
- Drama Studies + Courtyard Theatre. M:
- Horticulture Nursery. N:
- P: Conference Venue.
- Q: Tutorial Block.
- R: Security