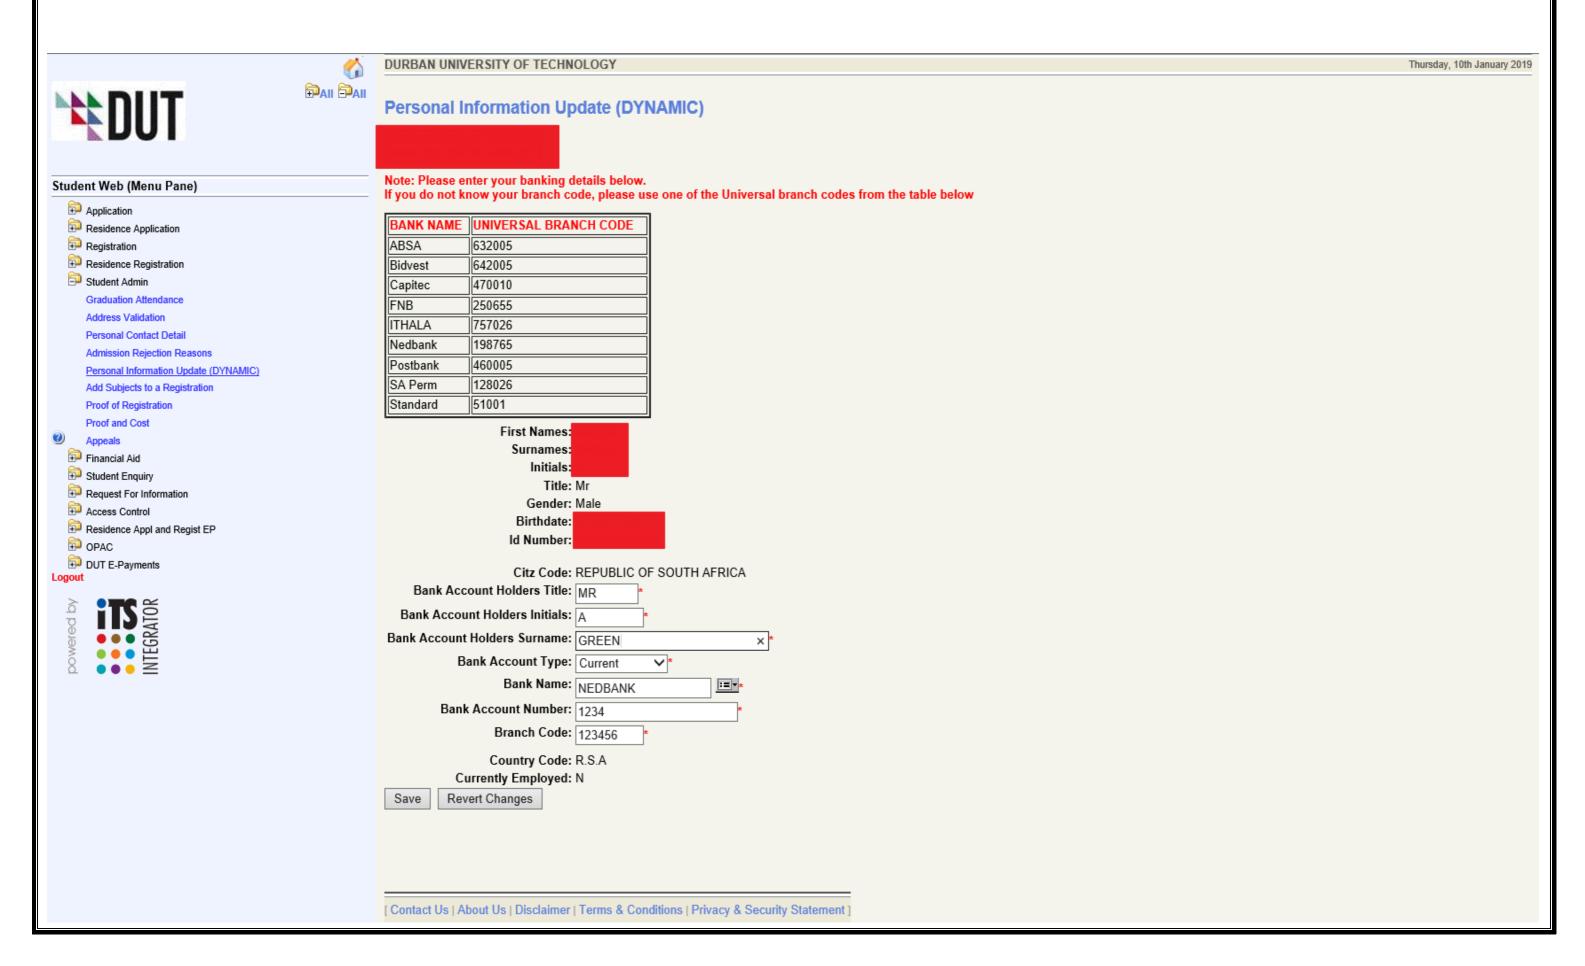

## THE SCREEN BELOW IS WHERE YOU WOULD NEED TO CAPTURE YOUR BANKING DETAILS ON THE ITS IENABLER REGISTRATION SYSTEM