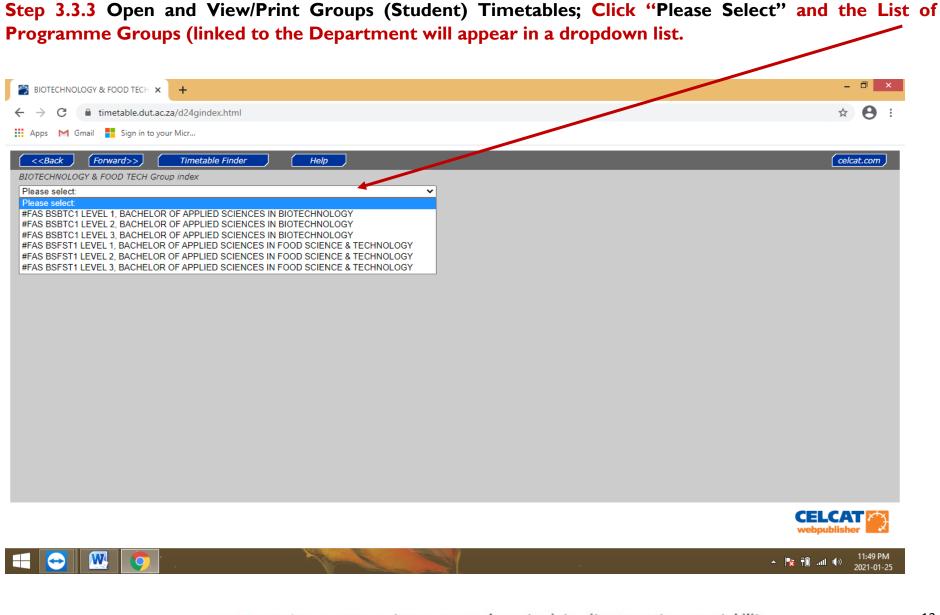

#### **Step 3.3.3.1 Group (Students) Timetable screenshot (weekJy timetable view ).**

Timetable Colour codes: Blue is for Contact Class, Green is for Prac. Pink is for Tutorial and Grey is for Online Class.