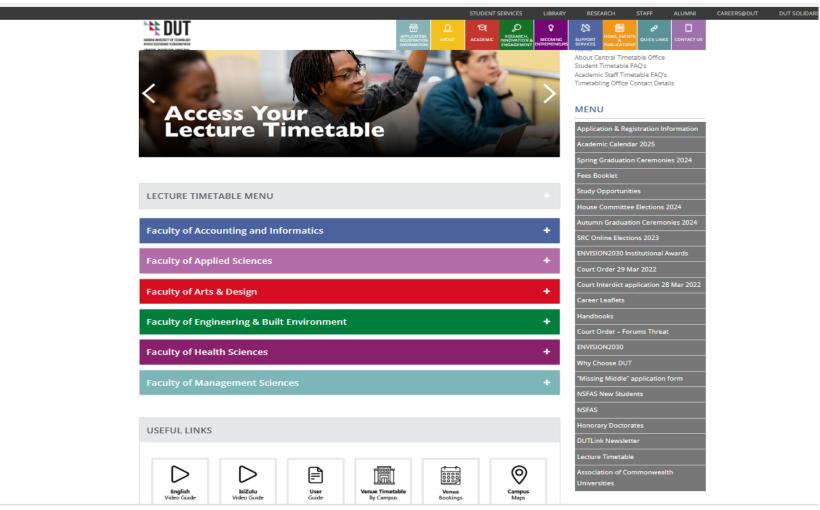

### Step 3: Browse Through the Lecture Timetable Webpage (LINK)

https://www.dut.ac.za/timetables/

ENVISION 2030 transparency • honesty • integrity • respect • accountability fairness • professionalism • commitment • compassion • excellence

#### **Step 3.1:** Navigate Lecture Timetable Menu > **Click the + next to your Faculty.**

) https://www.dut.ac.za/timetables/

ENVISION 2030 transparency • honesty • integrity • respect • accountability fairness • professionalism • commitment • compassion • excellence