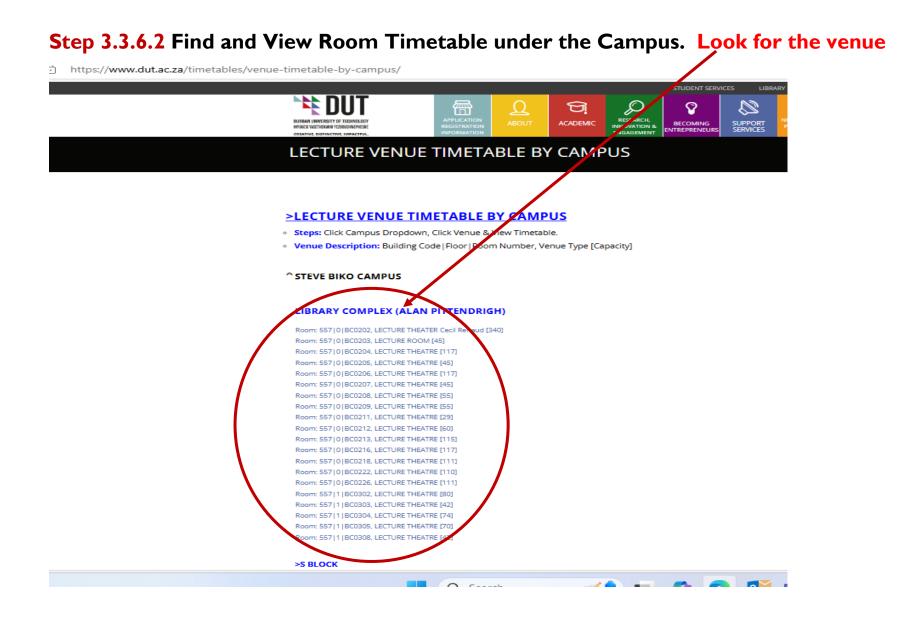

# **Step 3.3.6.1** Once the Lecture Venue Timetable by Campus is opened; Click on the Campus Dropdown where the venue you looking is located.

https://www.dut.ac.za/timetables/venue-timetable-by-campus/

ENVISION 2030 transparency • honesty • integrity • respect • accountability fairness • professionalism • commitment • compassion • excellence

ENVISION 2030 transparency • honesty • integrity • respect • accountability fairness • professionalism • commitment • compassion • excellence