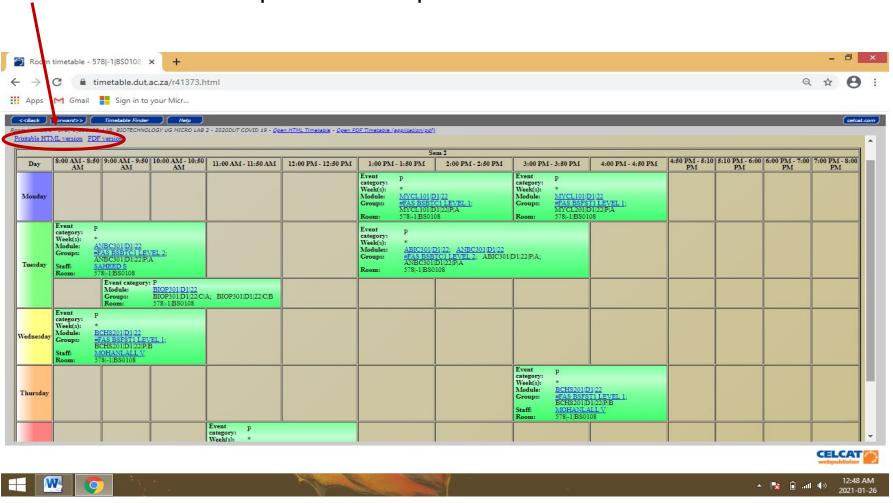

#### **Step 3.3.5.1 Exclusive Rooms Timetable screenshot (weekly timetable view).**

Timetable Colour codes: Blue is for Contact Class, Green is for Prac. Pink is for Tutorial and Grey is for Online Class.