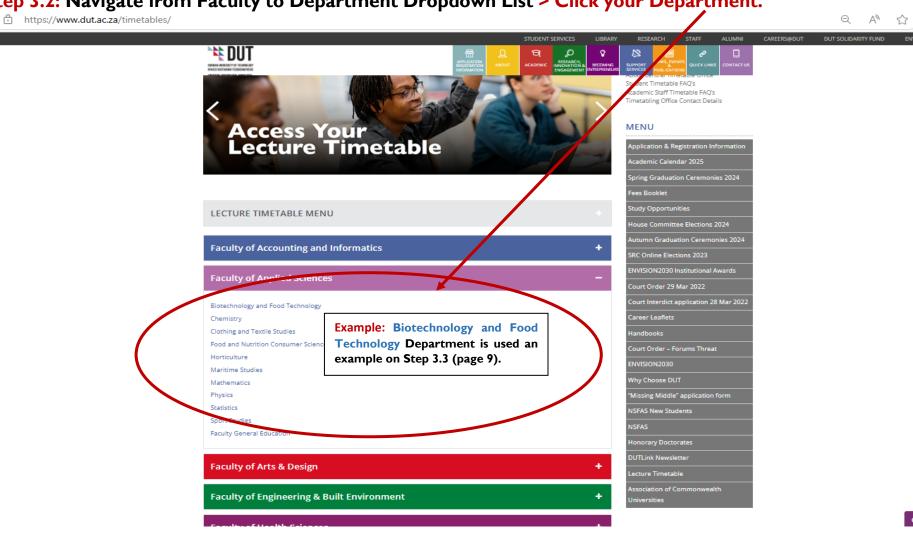

#### Step 3.2: Navigate from Faculty to Department Dropdown List > Click your Department.

ENVISION 2030 transparency • honesty • integrity • respect • accountability fairness • professionalism • commitment • compassion • excellence