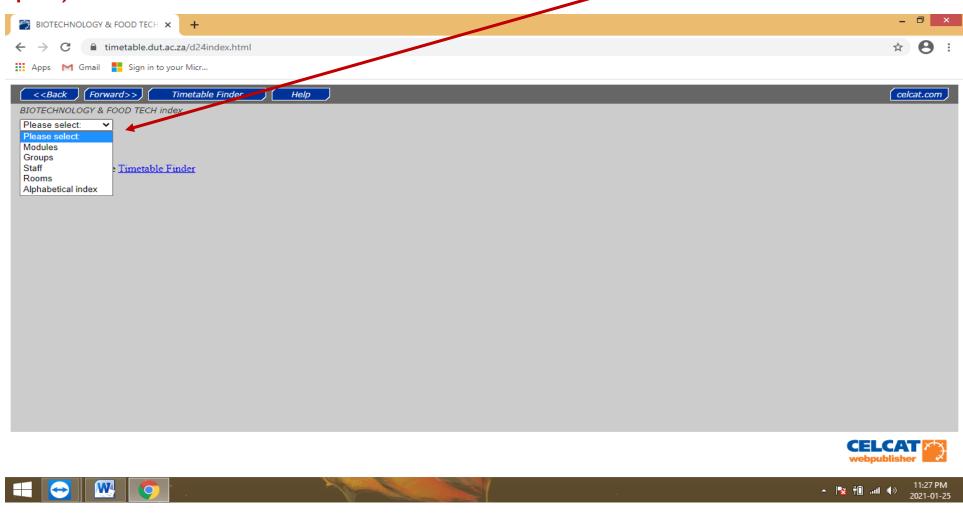

8

Step 3.3: Navigate the Department Dropdown List > Click "Please Select" to see Timetable Categories: Modules, Group (Student), Staff and Room [Dedicated Venues and Labs]) under the Department.

| BIOTECHNOLOGY & FOOD TECH × +                                                                                        | - 🗇 🗙                   |
|----------------------------------------------------------------------------------------------------------------------|-------------------------|
| ← → C                                                                                                                | ☆ <b>⊖</b> :            |
| 👬 Apps M Gmail 🚦 Sign in to your Micr                                                                                |                         |
| < <back< td=""> Forward&gt;&gt; Timetable rinder Help   BIOTECHNOLOGY &amp; FOOD TECH Forex   Please select:</back<> | celcat.com              |
| Alternatively, use the <u>Timetable Finder</u>                                                                       |                         |
|                                                                                                                      |                         |
|                                                                                                                      |                         |
|                                                                                                                      |                         |
|                                                                                                                      |                         |
|                                                                                                                      |                         |
|                                                                                                                      |                         |
|                                                                                                                      |                         |
|                                                                                                                      |                         |
|                                                                                                                      |                         |
|                                                                                                                      |                         |
|                                                                                                                      | ▲ 『愛 节圓ii ●シ 2021-01-25 |
|                                                                                                                      |                         |

ENVISION 2030 transparency • honesty • integrity • respect • accountability fairness • professionalism • commitment • compassion • excellence

**Step 3.3.1:** Navigate the Department's Dropdown List of Categories > Click "Timetable Category you looking for": Modules, Groups (Student), Staff or Rooms (Note: only exclusive rooms such as Labs on this option).