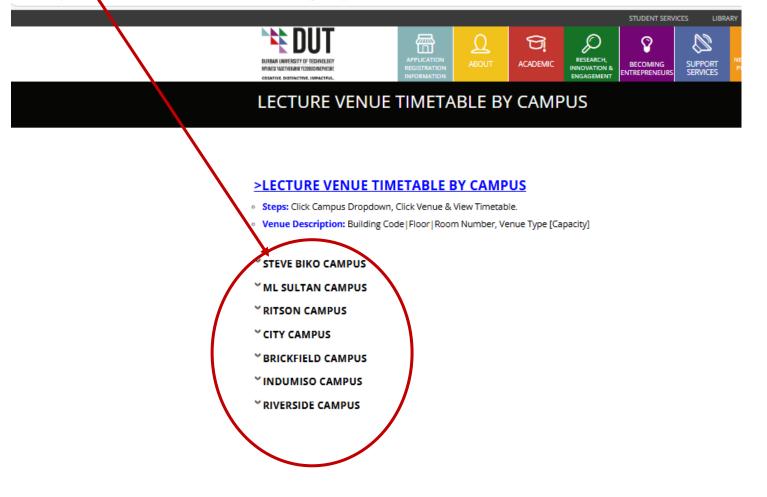

# **Step 3.3.6.1** Once the Lecture Venue Timetable by Campus is opened; Click on the Campus Dropdown where the venue you looking is located.

https://www.dut.ac.za/timetables/venue-timetable-by-campus/