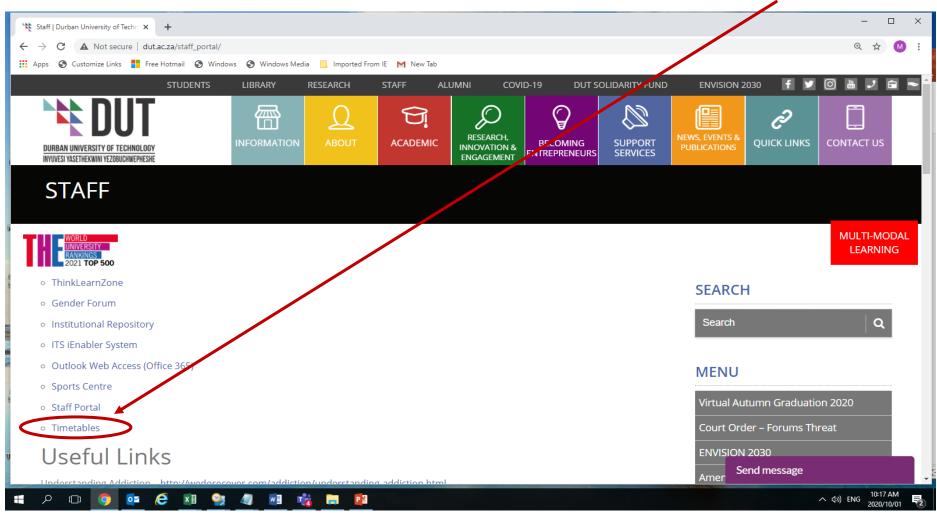

### Step 2.2: Accessing Timetable Webpage link through Staff Portal > Click Timetables Link

ENVISION 2030 transparency • honesty • integrity • respect • accountability fairness • professionalism • commitment • compassion • excellence