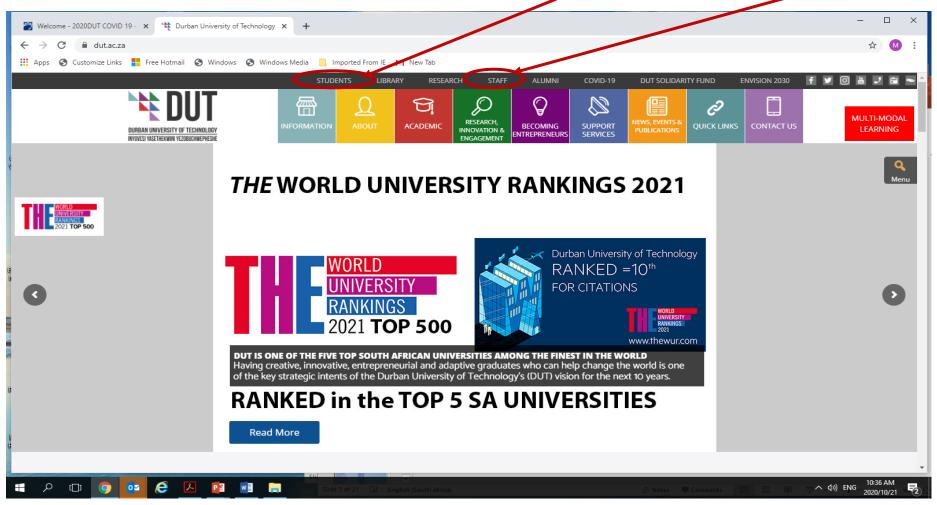

#### Step I: Visit the DUT Website on: www.dut.ac.za

## Step 2: Access Timetable webpage by clicking Student Portal Link or Staff Portal Link.

ENVISION 2030 transparency • honesty • integrity • respect • accountability fairness • professionalism • commitment • compassion • excellence