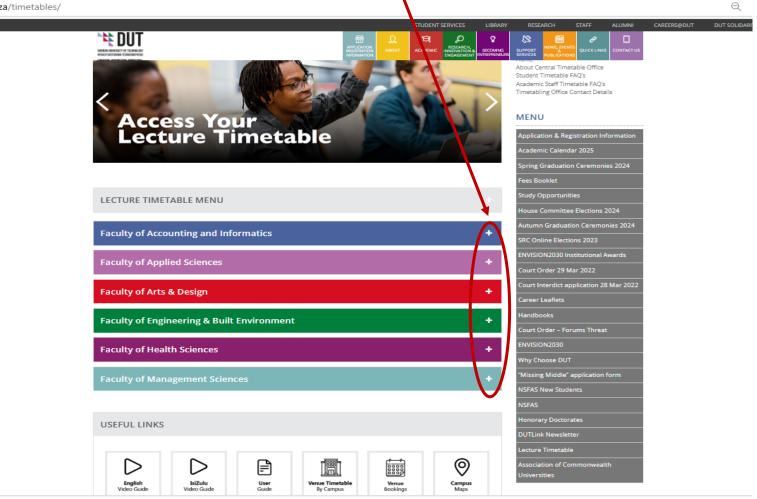

#### **Step 3.1:** Navigate Lecture Timetable Menu > **Click the + next to your Faculty.**

) https://www.dut.ac.za/timetables/

ENVISION 2030 transparency • honesty • integrity • respect • accountability fairness • professionalism • commitment • compassion • excellence