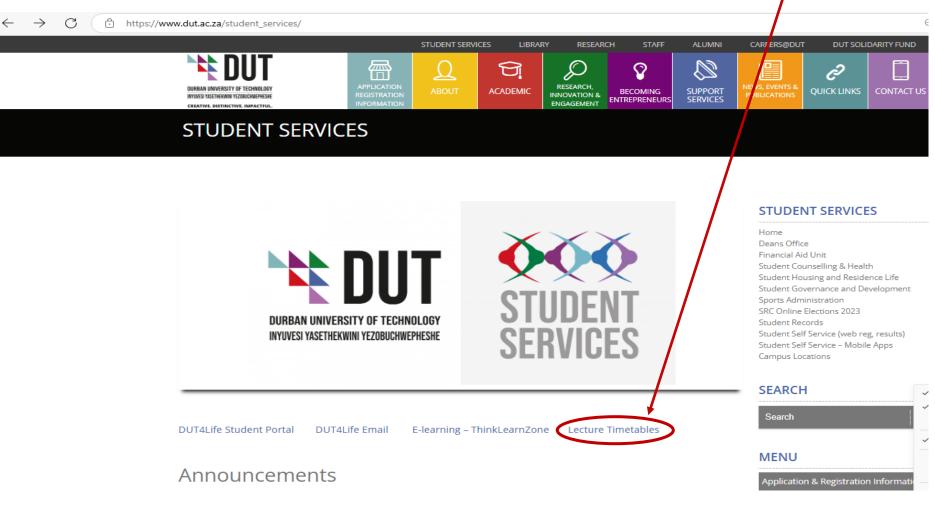

### Step 2.1: Access Timetable Webpage link through Students Portal > Click Lecture Timetables Link

ENVISION 2030 transparency • honesty • integrity • respect • accountability fairness • professionalism • commitment • compassion • excellence