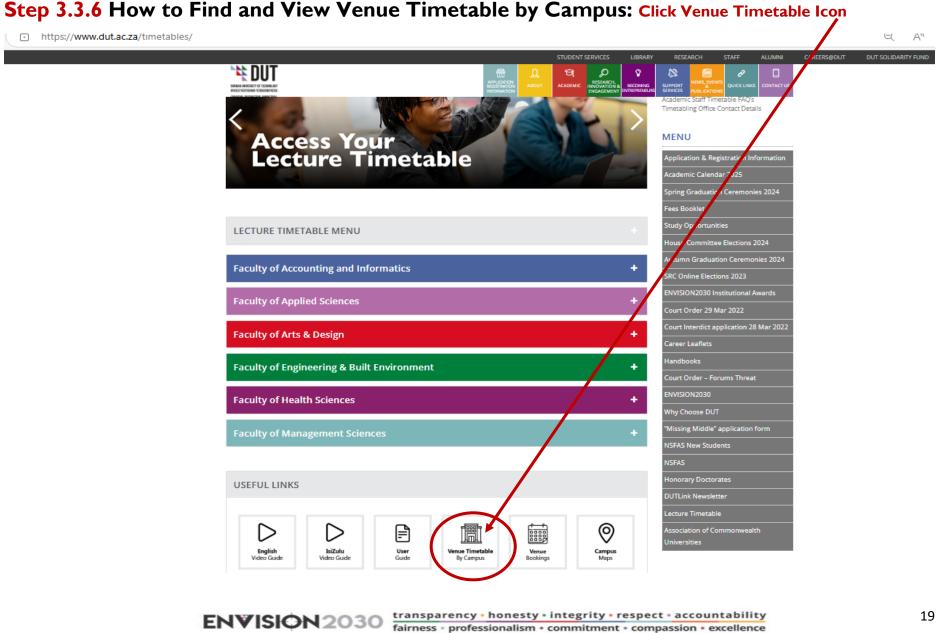

# **Step 3.3.6.1** Once the Lecture Venue Timetable by Campus is opened; Click on the Campus Dropdown where the venue you looking is located.

https://www.dut.ac.za/timetables/venue-timetable-by-campus/