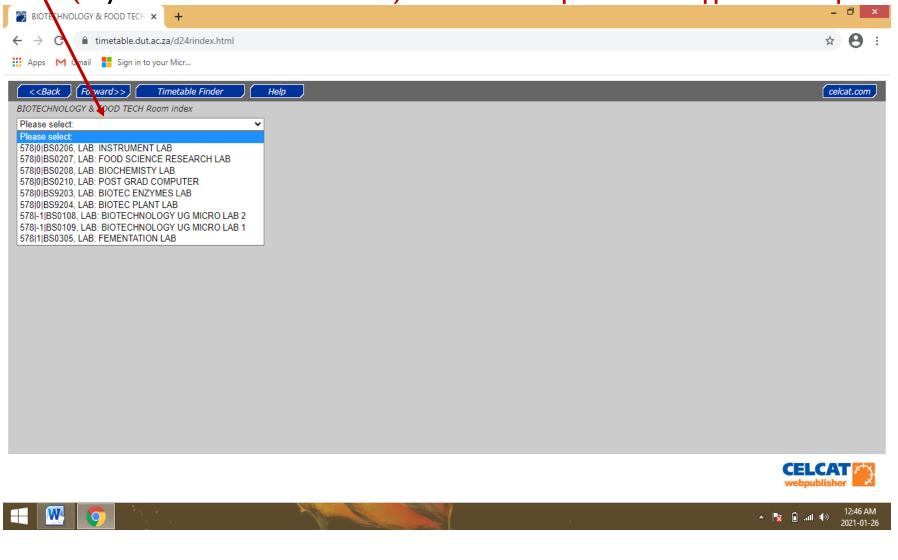

16

Step 3.3.5 Open and View/Print Departmental Rooms Timetable; Click "Please Select" and the List of Rooms (only exclusive rooms such as Labs) linked to the Department will appear in a dropdown list.

ENVISION 2030 transparency • honesty • integrity • respect • accountability fairness • professionalism • commitment • compassion • excellence