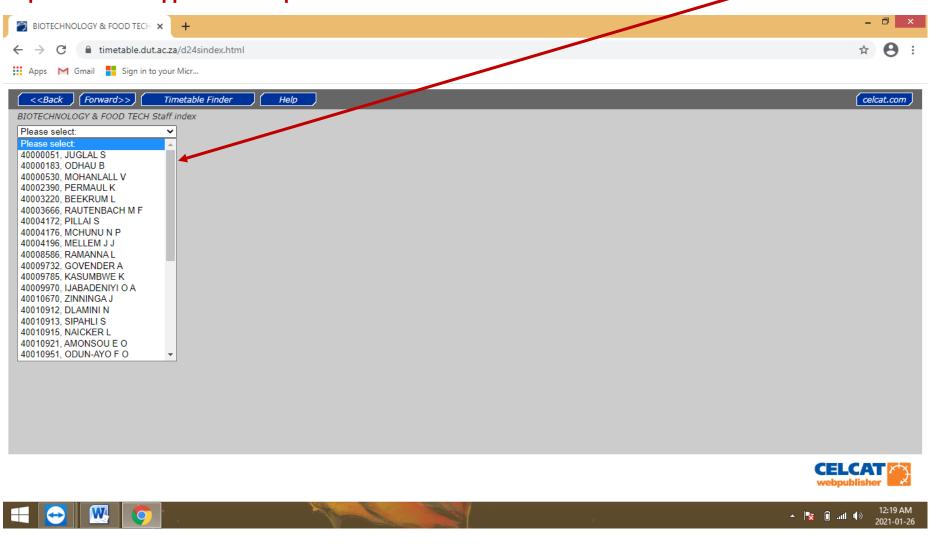

CELCAT webpublisher

ENVISION 2030 transparency • honesty • integrity • respect • accountability fairness • professionalism • commitment • compassion • excellence

14

Step 3.3.4 Open and View/Print Staff Timetables; Click "Please Select" and the List of Staff linked to the Department will appear in a dropdown list.